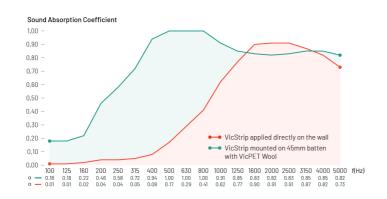

and apply, offering less expensive shipment
- Easy to cut and readjust to the room's requirements
- Can be glued or screwed to walls and ceilings
- Free of wood, metal nails and with joints almost invisible
- Sustainable, by being manufactured with High Density VicPET Wool, a material produced mainly from recycled plastic bottles
- Low-emissions material, for good air quality, without irritating skin or eyes
- A green product suitable for green projects certification
- Sound absorption properties to control medium and high frequencies, engineered at Vicoustic research lab for VicPET Wool
- Humidity resistant with no dust generation during handling
- Washable and easy to clean, simply by using a sponge and water
- Fits perfectly with the rest of the Vicoustic product range

# Performance



#### **Available Finishes\***





# Dimensions\*\*

- a) 2400x595x12mm / 94.5" x 23.4" x 0.47"
- b) 2700x595x12mm / 106.3" x 23.4" x 0.47"

 $^{\ast\ast}$  For each panel. Please notice that the dimensions of these panels have a tolerance of +/- 2mm

## **Packing Information**

#### Units per box: 2 or 4

#### Box:

- a) 240cm Version: Box2: 2438x628x38mm / 96" x 24.7" x 1.5" Box4: 2438x628x64mm / 96" x 24.7" x 2.52"
  b) 270cm version:
- Box2: 2738x628x38mm / 107.8" x 24.7" x 1.5" Box4: 2738x628x64mm / 107.8" x 24.7" x 1.5"

#### Box Gross Weight:

- a) 240cm Version:
- Box2: 11,34kg / 25 lbs
- Box4: 20,5kg / 45 lbs b) 270cm version:
- Box2: 12,7kg / 28 lbs Box4: 23.1kg / 51 lbs

# Technical Information

Material: High density VicPet Wool and Laminate

#### Fire Rating:

Certification