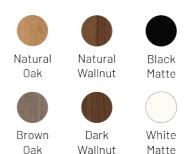

ve shipment
- Easy to cut and readjust to the room's requirements
- Can be glued or screwed to walls and ceilings
- Free of wood, metal nails and with joints almost invisible
- Sustainable, by being manufactured with High Density VicPET Wool, a material produced mainly from recycled plastic bottles
- Low-emissions material, for good air quality, without irritating skin or eyes
- A green product suitable for green projects certification
- Sound absorption properties to control medium and high frequencies, engineered at Vicoustic research lab for VicPET Wool
- Humidity resistant with no dust generation during handling
- Washable and easy to clean, simply by using a sponge and water
- Fits perfectly with the rest of the Vicoustic product range

# Performance



#### **Available Finishes\***





# Dimensions\*\*

- a) 2400x595x12mm / 94.5" x 23.4" x 0.47"
- b) 2700x595x12mm / 106.3" x 23.4" x 0.47"

 $^{\ast\ast}$  For each panel. Please notice that the dimensions of these panels have a tolerance of +/- 2mm

## **Packing Information**

#### Units per box: 2 or 4

#### Box:

- a) 240cm Version: Box2: 2438x628x38mm / 96" x 24.7" x 1.5" Box4: 2438x628x64mm / 96" x 24.7" x 2.52"
  b) 270cm version:
- Box2: 2738x628x38mm / 107.8" x 24.7" x 1.5" Box4: 2738x628x64mm / 107.8" x 24.7" x 1.5"

#### Box Gross Weight:

- a) 240cm Version:
- Box2: 11,34kg / 25 lbs
- Box4: 20,5kg / 45 lbs b) 270cm version:
- Box2: 12,7kg / 28 lbs Box4: 23.1kg / 51 lbs

# Technical Information

Material: High density VicPet Wool and Laminate

#### Fire Rating:

Certification in progress

Installation: Glued