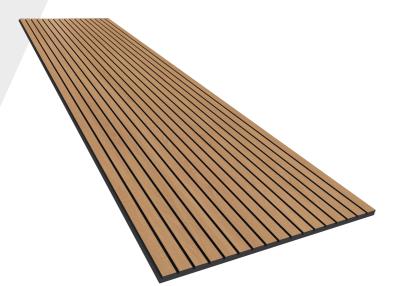

## Description

VicStrip is a new innovative approach to slat panels by introducing Laminated VicPET Wool free of wood, making it more sustainable, flexible and lightweight.

VicStrip was drawn with the lines of contemporary styling decorative wall panels, for anyone that wishes to provide offices, restaurants, hotels, and homes with a design embellished solution amid the added value of removing sound reverberation.

## Features

- Lightweight, making it easy to transport, and apply, offering less expensive shipment
- Easy to cut and readjust to the room's requirements
- Can be glued or screwed to walls and ceilings
- Free of wood, metal nails and with joints almost invisible
- Sustainable, by being manufactured with High Density VicPET Wool, a material produced mainly from recycled plastic bottles
- Low-emissions material, for good air quality, without irritating skin or eyes
- A green product suitable for green projects certification
- Sound absorption properties to control medium and high frequencies, engineered at Vicoustic research lab for VicPET Wool
- Humidity resistant with no dust generation during handling
- Washable and easy to clean, simply by using a sponge and water
- Fits perfectly with the rest of the Vicoustic product range