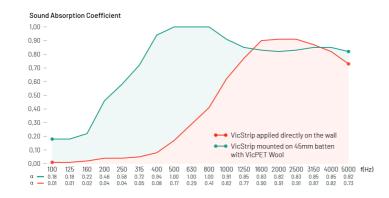

T Wool, a feature that allows its distinctive design, ensuring a sustainable, flexible and lightweight panel.

#### **Features**

- Lightweight, making it easy to transport, and apply, offering less expensive shipment
- $\bullet\,$  Easy to cut and readjust to the room's requirements
- Can be glued to walls and ceilings
- Free of wood, metal nails and with joints almost invisible
- Sustainable, manufactured with High Density VicPET Wool, from recycled plastic
- Low-emissions material, for good air quality, without irritating skin or eyes
- Sound absorption properties to control medium and high frequencies
- Humidity resistant with no dust generation during handling
- · Washable and easy to clean, simply by using a sponge and water
- Available in PET HD Black or Grey

#### **Performance**



#### Available Finishes\*

#### **Laminated Colors:**



#### PET HD Colors:



\* Different batches may show a color variation

#### Dimensions\*\*

- a) 2400x595x12mm / 94.5" x 23.4" x 0.47"
- b) 2700x595x12mm / 106.3" x 23.4" x 0.47"
- \*\* For each panel. Please notice that the dimensions of these panels have a tolerance of +/- 2mm

# **Packing Information**

Units per box: 2 or 4

#### Box:

a) 240cm Version:

Box2: 2438x628x38mm / 96" x 24.7" x 1.5" Box4: 2438x628x64mm / 96" x 24.7" x 2.52"

b) 270cm version:

Box2: 2738x628x38mm / 107.8" x 24.7" x 1.5" Box4: 2738x628x64mm / 107.8" x 24.7" x 1.5"

### Box Gross Weight:

a) 240cm Version:

Box2: 11,34kg / 25 lbs Box4: 20,5kg / 45 lbs

b) 270cm version:

Box2: 12,7kg / 28 lbs Box4: 23.1kg / 51 lbs

## **Technical Information**

Mater