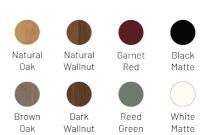

uring a sustainable, flexible and lightweight panel.

#### **Features**

- Lightweight, making it easy to transport, and apply, offering less expensive shipment
- $\bullet\,$  Easy to cut and readjust to the room's requirements
- Can be glued to walls and ceilings
- Free of wood, metal nails and with joints almost invisible
- Sustainable, manufactured with High Density VicPET Wool, from recycled plastic
- Low-emissions material, for good air quality, without irritating skin or eyes
- Sound absorption properties to control medium and high frequencies
- Humidity resistant with no dust generation during handling
- · Washable and easy to clean, simply by using a sponge and water
- Available in PET HD Black or Grey

#### **Performance**



#### Available Finishes\*

#### **Laminated Colors:**



#### PET HD Colors:



\* Different batches may show a color variation

#### Dimensions\*\*

- a) 2400x595x12mm / 94.5" x 23.4" x 0.47"
- b) 2700x595x12mm / 106.3" x 23.4" x 0.47"
- \*\* For each panel. Please notice that the dimensions of these panels have a tolerance of +/- 2mm

# **Packing Information**

Units per box: 2 or 4

#### Box:

a) 240cm Version:

Box2: 2438x628x38mm / 96" x 24.7" x 1.5" Box4: 2438x628x64mm / 96" x 24.7" x 2.52"

b) 270cm version:

Box2: 2738x628x38mm / 107.8" x 24.7" x 1.5" Box4: 2738x628x64mm / 107.8" x 24.7" x 1.5"

### Box Gross Weight:

a) 240cm Version:

Box2: 11,34kg / 25 lbs Box4: 20,5kg / 45 lbs

b) 270cm version:

Box2: 12,7kg / 28 lbs Box4: 23.1kg / 51 lbs

## **Technical Information**

Material: High density VicPet Wool and Laminate

#### Fire Rat