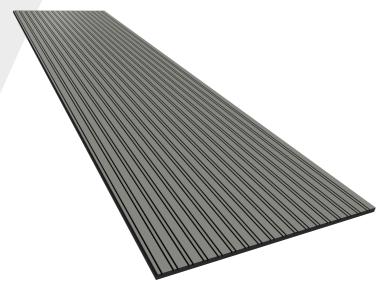

## **Description**

VicStrip Double stands out for its exclusive pattern of lines. Why? Its sophisticated design features different-sized strips symmetrically interposed. The main wood pattern or matte color is highlighted by thin tears, making this acoustic panel an elegant choice next to the usual slat panel design.

In an innovation constant quest, Vicoustic developed this exclusive new pattern based on the bestselling VicStrip slat panel. Like its sister product, VicStrip Double is made from wood-free Laminated VicPET Wool, a feature that allows its distinctive design, ensuring a sustainable, flexible and lightweight panel.

#### Dimensions\*\*

- a) 2400x595x12mm / 94.5" x 23.4" x 0.47"
- b) 2700x595x12mm / 106.3" x 23.4" x 0.47"
- \*\* For each panel. Please notice that the dimensions of these panels have a tolerance of +/- 2mm