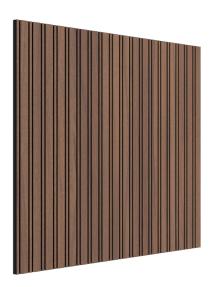

# **VicStrip Double Square**

PUBLIC SPACES / WORKSPACES

## **Description**

The exclusive design of VicStrip Double becomes more versatile with a square version of the panel. Being shorter, this 59.5x59.5cm panel is even more flexible to cut and adjust to any setting, blending with other panels in different dispositions and combinations.

The new size makes it possible to combine VicStrip in different sizes, complete surfaces that may not match the original sizes of the panels, and mix the panels in different dispositions or with other square acoustic panels. Being an acoustic panel shorter in size, VicStrip Square is even more flexible to cut and adjust to any setting.