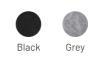

orter in size, VicStrip Square is even more flexible to cut and adjust to any setting.

### **Features**

- Lightweight, making it easy to transport, and apply, offering less expensive shipment
- Easy to cut and readjust, it can be glued to walls and ceilings
- Free of wood, metal nails and with joints almost invisible
- Sustainable, manufactured with High Density VicPET Wool, a material produced mainly from recycled plastic bottles
- Low-emissions material, for good air quality, without irritating skin or eyes
- A green product suitable for green projects certification
- Sound absorption properties to control medium and high frequencies
- Fits perfectly with the rest of the Vicoustic product range

## Performance



## Available Finishes\*

### **Laminated Colors:**



## PET HD Colors:



\* Different batches may show a color variation

### Dimensions\*\*

595x595x12mm / 23.4"x23.4"x0.4"

\*\* For each panel. Please notice that the dimensions of these panels have a tolerance of +/- 2mm

### **Packing Information**

Units per box: 8
Box Dimensions:

645x605x105mm / 25.4"x23.9"x4.1"

Box Gross Weight: 10.5kg

## **Technical Information**

Material: High density VicPet Wool and Laminate

# Fire Rating:

• Certification in progress

**Installation:** Glued on masonry or concrete walls (glue not included); It can be installed on walls and ceiling.

**Disclaimer:** Suitable for outdoor, if not exposed under direct sunlight, because it may get lighter in color.

### More information

https://vicoustic.com/product/vicstrip-doublesquare

V02-Jun.24