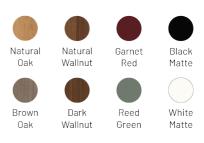

an acoustic panel shorter in size, VicStrip Square is even more flexible to cut and adjust to any setting.

### **Features**

- Lightweight, making it easy to transport, and apply, offering less expensive shipment
- Easy to cut and readjust, it can be glued to walls and ceilings
- Free of wood, metal nails and with joints almost invisible
- Sustainable, manufactured with High Density VicPET Wool, a material produced mainly from recycled plastic bottles
- Low-emissions material, for good air quality, without irritating skin or eyes
- A green product suitable for green projects certification
- Sound absorption properties to control medium and high frequencies
- Fits perfectly with the rest of the Vicoustic product range

## Performance



## Available Finishes\*

### **Laminated Colors:**



## PET HD Colors:



\* Different batches may show a color variation

### Dimensions\*\*

595x595x12mm / 23.4"x23.4"x0.4"

\*\* For each panel. Please notice that the dimensions of these panels have a tolerance of +/- 2mm

### **Packing Information**

Units per box: 8
Box Dimensions:

645x605x105mm / 25.4"x23.9"x4.1"

Box Gross Weight: 10.5kg

## **Technical Information**

Material: High density VicPet Wool and Laminate

# Fire Rating:

• Certification in progress

**Installation:** Glued on masonry or concrete walls (glue not included); It can be installed on walls and ceiling.

**Disclaimer:** Suitable for outdoor, if not exposed under direct sunlight, because it may get lighter in color.

### More information

https://vicoustic.com/product/vicstrip-doublesquare

V02-Jun.24