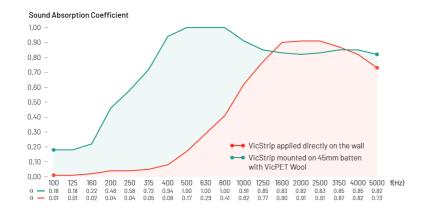

spositions or with other square acoustic panels. Being an acoustic panel shorter in size, VicStrip Square is even more flexible to cut and adjust to any setting.

### **Features**

- Lightweight, making it easy to transport, and apply, offering less expensive shipment
- Easy to cut and readjust, it can be glued to walls and ceilings
- Free of wood, metal nails and with joints almost invisible
- Sustainable, manufactured with High Density VicPET Wool, a material produced mainly from recycled plastic bottles
- Low-emissions material, for good air quality, without irritating skin or eyes
- A green product suitable for green projects certification
- Sound absorption properties to control medium and high frequencies
- Fits perfectly with the rest of the Vicoustic product range

## Performance



## Available Finishes\*

### **Laminated Colors:**



## PET HD Colors:



\* Different batches may show a color variation

### Dimensions\*\*

595x595x12mm / 23.4"x23.4"x0.4"

\*\* For each panel. Please notice that the dimensions of these panels have a tolerance of +/- 2mm

### **Packing Information**

Units per box: 8
Box Dimensions:

645x605x105mm / 25.4"x23.9"x4.1"

Box Gross Weight: 10.5kg

## **Technical Information**

Material: High density VicPet Wool and Laminate

# Fire Rating:

• Certification in progress

**Installation:** Glued on masonry or concrete walls (glue not included); It can be installed on walls and ceiling.

**Disclaimer:** Suitable for outdoor, if not exposed under direct sunlight, because it may get lighter in color.

### More information

https://vicoustic.com