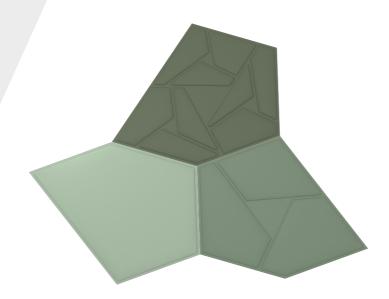

## **Description**

From the GEN\_VMT collection, winner of the Red Dot Product Design Award 2020, PENRAY 01 panels are an outstanding solution to fill out large surfaces, due to their dimensions. Formed by three different modules, the combinations are genuinely boundless.

GEN\_VMT Penray 01 Panels come in 6 units per box, that include 2 units of the flat shape, 2 units of the intermediate embossed shape and 2 units of the shape with more relief details.

#### Available Finishes\*

 $^{st}$  Different batches may show a color variation