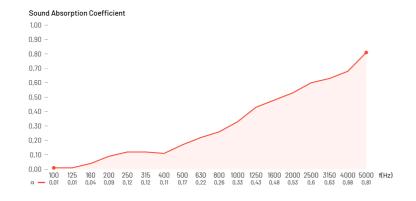

t Product Design Award 2020, PENRAY 01 panels are an outstanding solution to fill out large surfaces, due to their dimensions. Formed by three different modules, the combinations are genuinely boundless.

Functionality, sustainability, and aesthetics are all combined to generate a remarkable acoustic panel, made from VicPET Wool, a high performance material predominantly developed from recycled plastic bottles.

GEN\_VMT Penray 01 Panels come in 6 units per box, that include 2 units of the flat shape, 2 units of the intermediate embossed shape and 2 units of the shape with more relief details.

#### **Features**

- Premium high-density VicPET Wool
- High Performance in medium and high frequencies
- Lightweight
- Easy to install
- Easy to clean and maintain

#### **Performance**

NRC: 0.3



#### Available Finishes\*



 $^{st}$  Different batches may show a color variation

#### Dimensions\*

a) 600x705x20mm / 23.6"x27.8"x0.8"

\*\* For each panel. Please notice that the dimensions of these panels have a tolerance of +/- 2mm

# **Packing Information**

Units per box:  $\boldsymbol{6}$ 

**Box:** 850x700x110mm / 33.5"x27.6"x4.3" **Box Gross Weight:** 3.05kg / 6.7lb

## **Technical Information**

Material: VicPet Wool

## Fire Rating:

Europe: Euroclass C s2, d0USA: Class A (ASTM-E84)

Installation: Double sided tape, Flexi Glue Ultra

# More information:

www.vicoustic.com/products/genvmt-penray-01-panels

V2-Mar.24