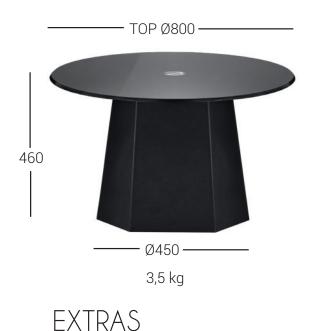

### BLADE RUNNER LINE

## **PLASTIC**

Hexagonal table base made entirely of polyethylene.

## **EXTRAS**

- Adjustable feet on request
- 220v lighting kit (neutral base only)