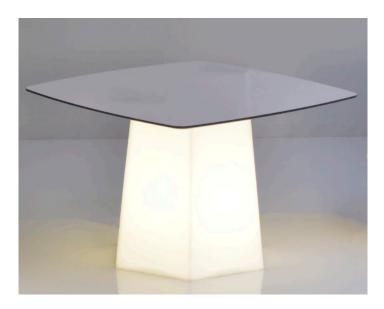

### **BLADE RUNNER** PLASTIC ILLUMINATED

N.B: top measurements are indicative or recommended by PF STILE with ballast

N.B: the colors may undergo variations of tone from production to production

\* see "Warranty, cleaning and maintenance of the products, use and placement of the products"