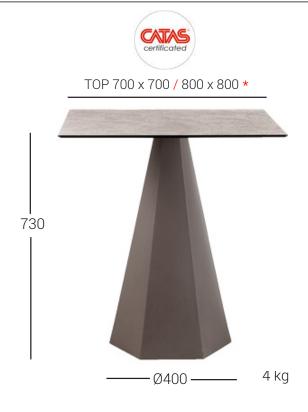

### BLADE RUNNER LINE

# PLASTIC / B

Hexagonal table base made entirely of polyethylene.

dimensions in millimeters

- 220v lighting kit (neutral base only)

### TECHNICAL DETAILS

- Polyethylene base (100% non-toxic material)
- Resistant to atmospheric agents, UV rays and hot and cold (-30 / + 60)
- Shell is made with Rotational Molding technology
- Polyethylene 100% recyclable 💦